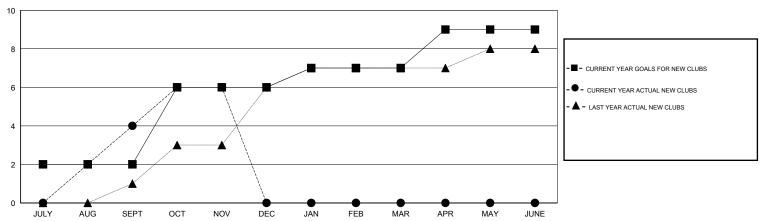

### GOALS AND ACTUAL NEW CLUBS CUMULATIVE

# **LOCATION PHILIPPINES**

GMT CA 5

| Clubs                 |                  |           |                  |                  | Members               |                    |                                     |                    |                  |
|-----------------------|------------------|-----------|------------------|------------------|-----------------------|--------------------|-------------------------------------|--------------------|------------------|
| RESULTS FOR 2015-2016 |                  |           |                  |                  | RESULTS FOR 2015-2016 |                    |                                     |                    |                  |
| QUARTER               | NEW CLUB<br>GOAL | NEW CLUBS | DROPPED<br>CLUBS | NET<br>GAIN/LOSS | QUARTER               | NEW MEMBER<br>GOAL | CHARTER AND<br>NEW MEMBERS<br>ADDED | DROPPED<br>MEMBERS | NET<br>GAIN/LOSS |
| JULY/AUG/SEPT         | 2                | 4         | 3                | 1                | JULY/AUG/SEPT         | 95                 | 143                                 | 119                | 24               |
| OCT/NOV/DEC           | 4                | 2         | 0                |                  | OCT/NOV/DEC           | 168                | 160                                 | 52                 | 108              |
| JAN/FEB/MAR           | 1                | 0         | 0                | 0                | JAN/FEB/MAR           | 85                 | 0                                   | 0                  | 0                |
| APR/MAY/JUNE          | 2                | 0         | 0                | 0                | APR/MAY/JUNE          | 108                | 0                                   | 0                  | 0                |