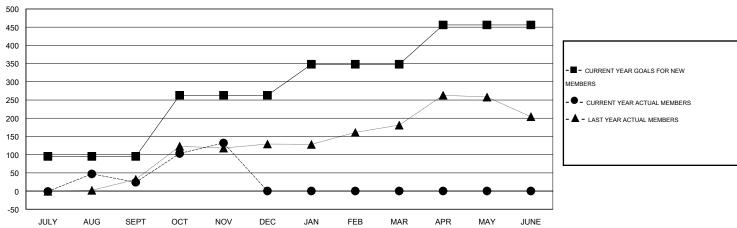

#### GOALS AND ACTUAL MEMBERS CUMULATIVE

| DROPPED CLUBS: 3  |     | 31 CLUBS OF 62 ADDED 1 OR MORE<br>NEW MEMBERS | GENDER DISTRIBUTION  MALE 1,092 (56.90%) |              |     |
|-------------------|-----|-----------------------------------------------|------------------------------------------|--------------|-----|
| DROPPED MEMBERS   |     |                                               | FEMALE                                   | 827 (43.10%) |     |
| DECEASED          | 11  | OLIOK HEDE FOR HEALTH                         |                                          |              |     |
| CLUB CANCELLED 70 |     | CLICK HERE FOR HEALTH ASSESSMENT DATA         | FAMILY UNIT MEMBERS                      | 489          |     |
| OTHER             | 90  |                                               | HEAD OF HOUSEHOLD                        |              | 214 |
| TOTAL             | 171 |                                               | NON-HEAD OF HOUSEHOLD                    |              |     |

# **LOCATION PHILIPPINES**

GMT CA 5

| Clubs                 |                  |           |                  |                  | Members               |                    |                                     |                    |                  |
|-----------------------|------------------|-----------|------------------|------------------|-----------------------|--------------------|-------------------------------------|--------------------|------------------|
| RESULTS FOR 2015-2016 |                  |           |                  |                  | RESULTS FOR 2015-2016 |                    |                                     |                    |                  |
| QUARTER               | NEW CLUB<br>GOAL | NEW CLUBS | DROPPED<br>CLUBS | NET<br>GAIN/LOSS | QUARTER               | NEW MEMBER<br>GOAL | CHARTER AND<br>NEW MEMBERS<br>ADDED | DROPPED<br>MEMBERS | NET<br>GAIN/LOSS |
| JULY/AUG/SEPT         | 2                | 4         | 3                | 1                | JULY/AUG/SEPT         | 95                 | 143                                 | 119                | 24               |
| OCT/NOV/DEC           | 4                | 2         | 0                |                  | OCT/NOV/DEC           | 168                | 160                                 | 52                 | 108              |
| JAN/FEB/MAR           | 1                | 0         | 0                | 0                | JAN/FEB/MAR           | 85                 | 0                                   | 0                  | 0                |
| APR/MAY/JUNE          | 2                | 0         | 0                | 0                | APR/MAY/JUNE          | 108                | 0                                   | 0                  | 0                |